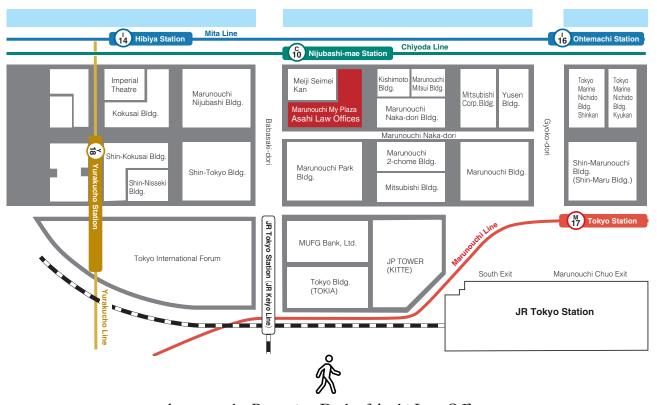

Access to the Reception Desk of Asahi Law Offices

#### From the 1st Floor Take the escalator directly to the 3rd floor from the 1st floor entrance of the Marunouchi My Plaza Bldg. next to Meiji Seimei Kan. Register your name at the Tenants' Entrance to the right at the top of the escalator and take the tenants' elevator to the 13th floor.

Take Exit 3 from the Station through building entrance B2. Take the elevator on the right to the 3rd floor, turn right off the elevator, and proceed to the Tenants' Entrance. From Nijubashimae Station of Tokyo Metro Line

# By JR Line

5-minute walk from the Marunouchi Minami Exit of **Tokyo Station** 5-minute walk from the Marunouchi South Exit (underground) (via Maru Bldg.)

2-minute walk from Exit 7 of Tokyo Station (Keiyo Line)

6-minute walk from the International Forum Exit of Yurakucho Station

## By Subway

Nijubashimae Station, Exit 3 / directly connected to the Building (B2)

Tokyo Station (via Maru Bldg.) / 4-minute walk

Yurakucho Station Exit D1 / 4-minute walk

Hibiya Station (via Nijubashimae Station) /4-minute walk

Ohtemachi Station Exit D1 / 6-minute walk

By subway, Nijubashimae Station on the Tokyo Metro Chiyoda Line is the most convenient (Exit 3 is directly connected to the Building).

Tokyo 100-8385

By Car

You can park your vehicle at the pay-by-the-hour parking lot on level B3 of the Building.

The entrance and exits to the parking lot are located on the north side of the Building. The parking lot is open from 7:00 to 23:00.

Take the Parking Lot Elevator from the parking lot to the 3rd floor. Turn right off the elevator and proceed to the Tenants' Entrance.

The parking lot Entrance/Exits on the Babasaki-dori side are not open for by-the-hour parking (month-to-month parking only)